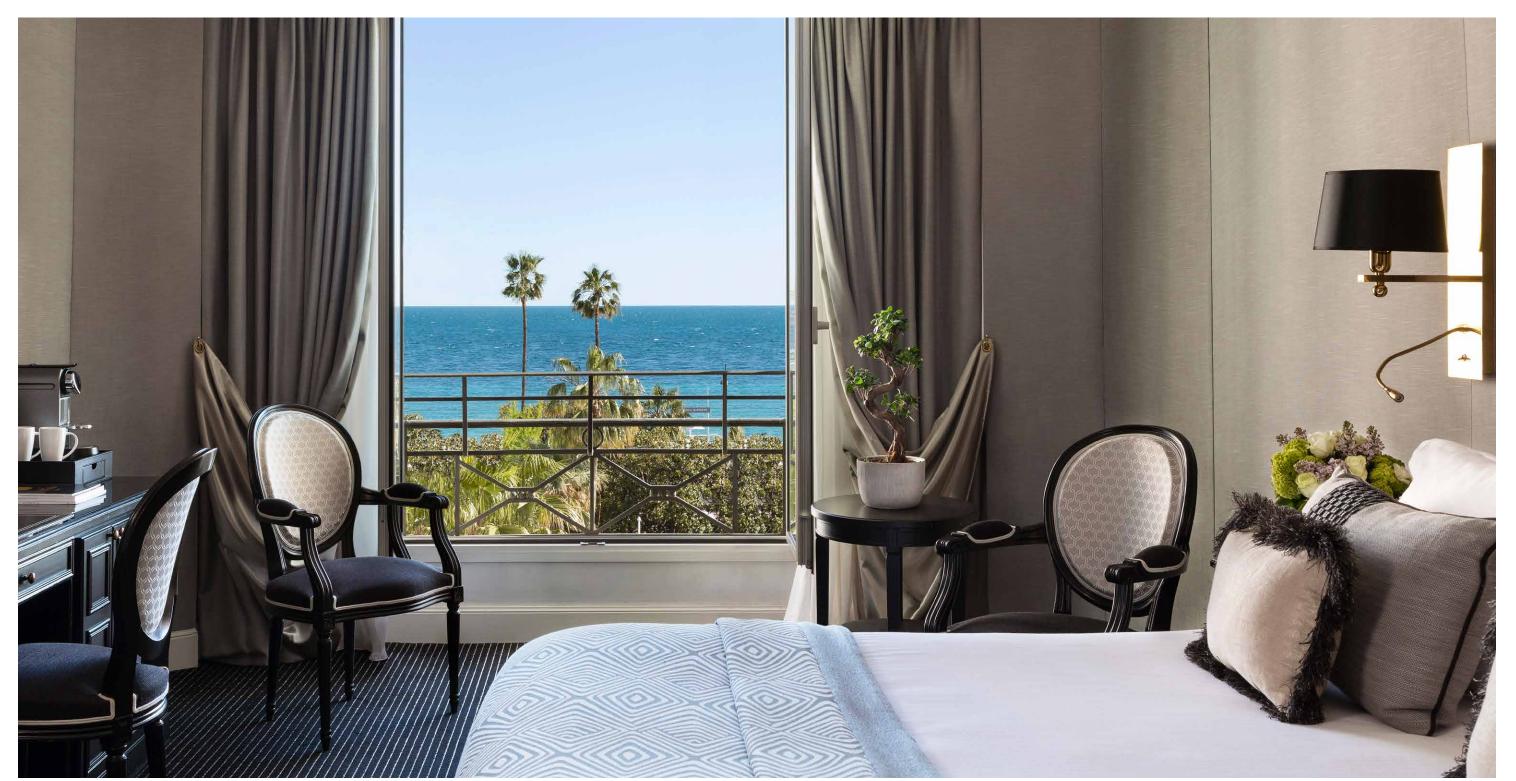

## SUPERIOR SUITE PARTIAL SEA VIEW

BETWEEN BLUE SKY
AND AZURE SEA

The Superior Suites Partial Sea View consist of a bedroom with dressing room, a lounge and a brand new bathroom that elevates γour bathing ritual to an exceptional moment of relaxation.

## SUPERIOR SUITE PARTIAL SEA VIEW

Room capacity: 4 persons

**Baby** bed

Babγ care accessories

Bathrobe/slippers

Iron and ironing board

Nespresso coffee machine

<u>Μ</u> Welcome traγ