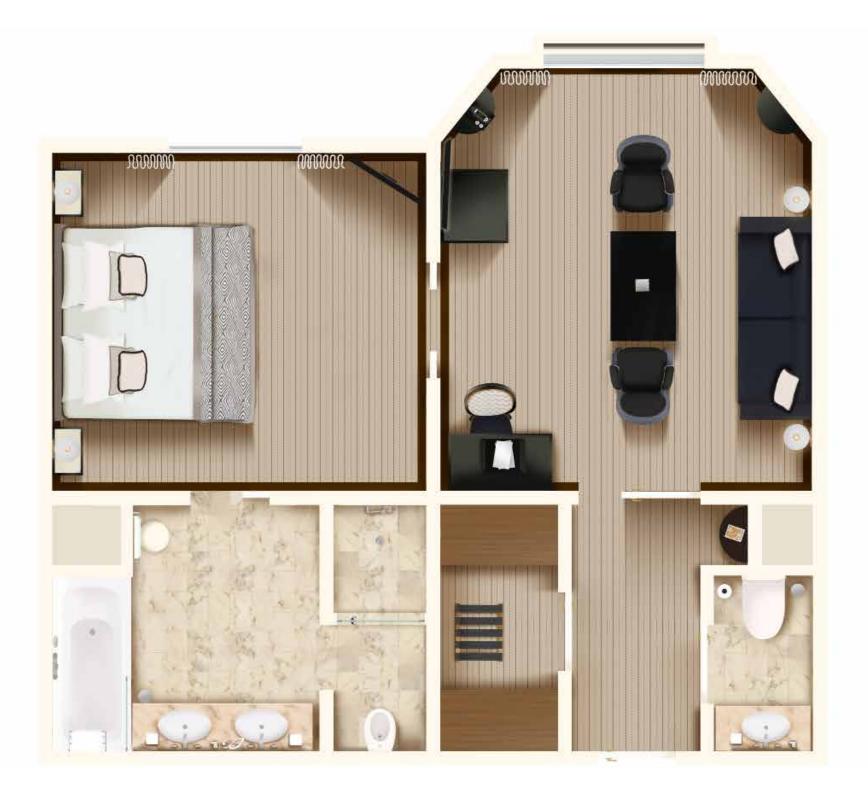

## SUPERIOR SUITE PARTIAL SEA VIEW

BETWEEN BLUE SKY
AND AZURE SEA

The Superior Suites Partial Sea View consist of a bedroom with dressing room, a lounge and a brand new bathroom that elevates γour bathing ritual to an exceptional moment of relaxation.

## SUPERIOR SUITE PARTIAL SEA VIEW

Room capacity: 4 persons

**Baby** bed

Babγ care accessories

Bathrobe/slippers

Iron and ironing board

Nespresso coffee machine

<u>Μ</u> Welcome traγ