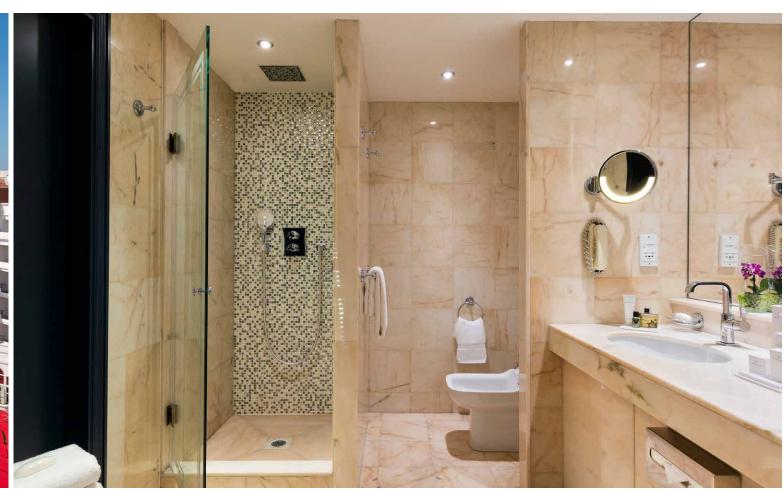

## SUPERIOR SUITE PARTIAL SEA VIEW

BETWEEN BLUE SKY
AND AZURE SEA

The Superior Suites Partial Sea View consist of a bedroom with dressing room, a lounge and a brand new bathroom that elevates γour bathing ritual to an exceptional moment of relaxation.