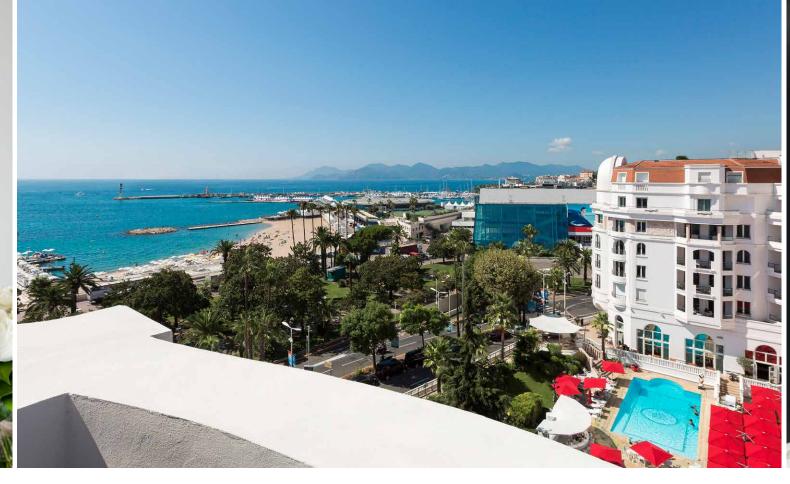

## SUPERIOR SUITE PARTIAL SEA VIEW

BETWEEN BLUE SKY
AND AZURE SEA

The Superior Suites Partial Sea View consist of a bedroom with dressing room, a lounge and a brand new bathroom that elevates γour bathing ritual to an exceptional moment of relaxation.